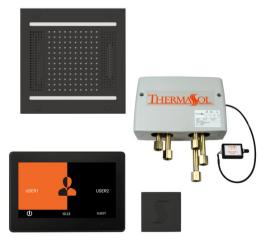

# **Wellness Packages:**

- Total Wellness Package = \$600 NET
- Wellness Shower Package = \$450 NET
- Wellness Steam Package = \$600 NET
- Digital Shower Package = \$300 NET